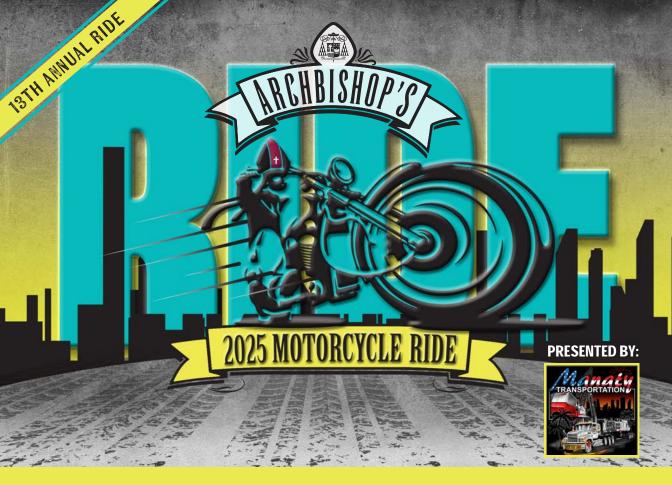

# SUNDAY, JANUARY 26, 2025

🐸 🏍 7:30 a.m. Registration 🏍 8:30 a.m. Mass 🖦 10:00 a.m. Kick Stands Up 🖦 🖦

### **OUR LADY OF GUADALUPE CHURCH**

11691 NW 25 Street 6 Doral, FL 33172

### ST. JUSTIN MARTYR CHURCH

105500 Overseas Hwy 🐸 Key Largo, FL 33037

DONATION: \$25 per BIKE, plus \$5 for an additional RIDER INCLUDES 3 raffle tickets

## ALL PROCEEDS BENEFIT ST. LUKE'S CENTER

A program of Catholic Charities in the Archdiocese of Miami, Inc.